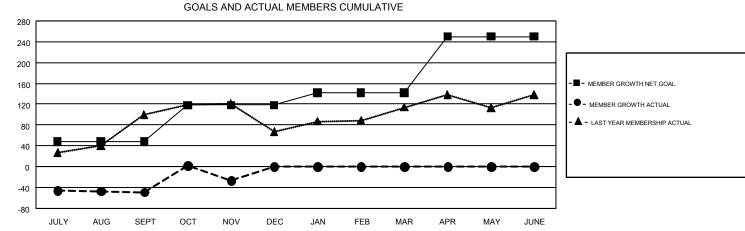

## GMT: RASHMI KOOVERJEE

REPORT DOES NOT INCLUDE CLUBS IN UNDISTRICTED AREAS.

|                       | Clu           | bs        |               | Members               |                           |                         |                                                    |  |
|-----------------------|---------------|-----------|---------------|-----------------------|---------------------------|-------------------------|----------------------------------------------------|--|
| RESULTS FOR 2017-2018 |               |           |               | RESULTS FOR 2017-2018 |                           |                         |                                                    |  |
| QUARTER               | NEW CLUB GOAL | NEW CLUBS | DROPPED CLUBS | QUARTER               | MEMBER GROWTH NET<br>GOAL | MEMBER GROWTH<br>ACTUAL | DROPPED<br>MEMBERS ACTUAL<br>(including transfers) |  |
| JULY/AUG/SEPT         | 2             | 0         | 1             | JULY/AUG/SEPT         | 48                        | 60                      | 100                                                |  |
| OCT/NOV/DEC           | 1             | 1         | 1             | OCT/NOV/DEC           | 70                        | 97                      | 71                                                 |  |
| JAN/FEB/MAR           | 1             | 0         | 0             | JAN/FEB/MAR           | 24                        | 0                       | 0                                                  |  |
| APR/MAY/JUNE          | 3             | 0         | 0             | APR/MAY/JUNE          | 108                       | 0                       | 0                                                  |  |