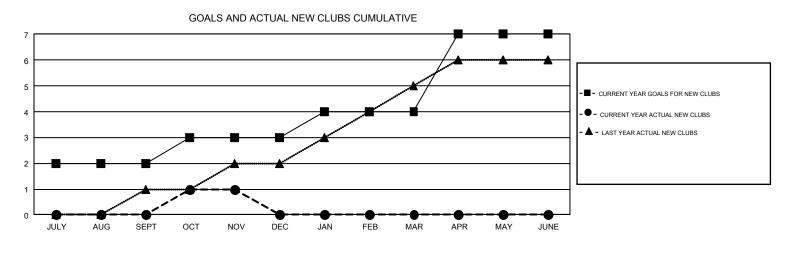

## GMT: RASHMI KOOVERJEE

REPORT DOES NOT INCLUDE CLUBS IN UNDISTRICTED AREAS.

|                       | Clu           | bs        |               | Members               |                           |                         |                                                    |  |
|-----------------------|---------------|-----------|---------------|-----------------------|---------------------------|-------------------------|----------------------------------------------------|--|
| RESULTS FOR 2017-2018 |               |           |               | RESULTS FOR 2017-2018 |                           |                         |                                                    |  |
| QUARTER               | NEW CLUB GOAL | NEW CLUBS | DROPPED CLUBS | QUARTER               | MEMBER GROWTH NET<br>GOAL | MEMBER GROWTH<br>ACTUAL | DROPPED<br>MEMBERS ACTUAL<br>(including transfers) |  |
| JULY/AUG/SEPT         | 2             | 0         | 1             | JULY/AUG/SEPT         | 48                        | 60                      | 100                                                |  |
| OCT/NOV/DEC           | 1             | 1         | 1             | OCT/NOV/DEC           | 70                        | 97                      | 71                                                 |  |
| JAN/FEB/MAR           | 1             | 0         | 0             | JAN/FEB/MAR           | 24                        | 0                       | 0                                                  |  |
| APR/MAY/JUNE          | 3             | 0         | 0             | APR/MAY/JUNE          | 108                       | 0                       | 0                                                  |  |